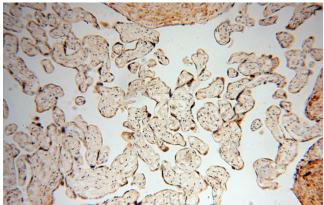

# Validations

HEK-293 cells were subjected to SDS PAGE followed by western blot with Catalog No:110850(GALNTL2 antibody) at dilution of 1:200

Immunohistochemical of paraffin-embedded human placenta using Catalog No:110850(GALNTL2 antibody) at dilution of 1:50 (under 10x lens)