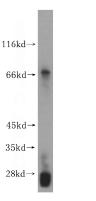

# Antibody description

GALNTL2 Rabbit Polyclonal antibody. Positive IHC detected in human placenta tissue, human brain tissue, human kidney tissue, human lung tissue, human ovary tissue, human testis tissue. Positive WB detected in HEK-293 cells, human liver tissue. Observed molecular weight by Western-blot: 65-70kd

# Validations

HEK-293 cells were subjected to SDS PAGE followed by western blot with Catalog No:110850(GALNTL2 antibody) at dilution of 1:200

Immunohistochemical of paraffin-embedded human placenta using Catalog No:110850(GALNTL2 antibody) at dilution of 1:50 (under 10x lens)