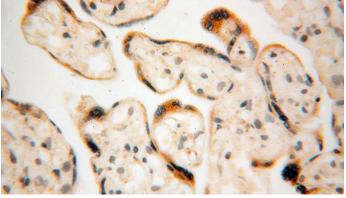

# GALNTL2 antibody

Catalog Number: 110850

Immunohistochemical of paraffin-embedded human placenta using Catalog

No:110850(GALNTL2 antibody) at dilution of 1:50 (under 40x lens)