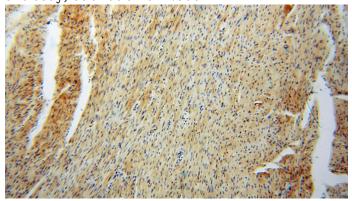

#### **Validations**

HeLa cells were subjected to SDS PAGE followed by western blot with Catalog No:110844(GALM antibody) at dilution of 1:600

Immunohistochemical of paraffin-embedded human heart using Catalog No:110844(GALM antibody) at dilution of 1:50 (under 10x lens)