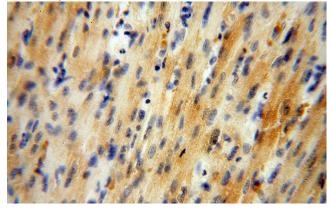

Immunohistochemical of paraffin-embedded human heart using Catalog No:110844(GALM antibody) at dilution of 1:50 (under 40x lens)