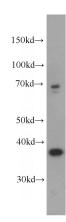

# **Antibody description**

GALM Rabbit Polyclonal antibody. Positive IHC detected in human heart tissue, human brain tissue, human spleen tissue. Positive WB detected in HeLa cells. Observed molecular weight by Western-blot: 38kd

#### **Validations**

HeLa cells were subjected to SDS PAGE followed by western blot with Catalog No:110844(GALM antibody) at dilution of 1:600

Immunohistochemical of paraffin-embedded human heart using Catalog No:110844(GALM antibody) at dilution of 1:50 (under 10x lens)