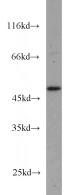

#### **Antibody description**

GALK2 Rabbit Polyclonal antibody. Positive WB detected in HL-60 cells, HEK-293 cells, HeLa cells. Observed molecular weight by Western-blot: 50kd

## Validations

HL-60 cells were subjected to SDS PAGE followed by western blot with Catalog No:110843(GALK2 antibody) at dilution of 1:500