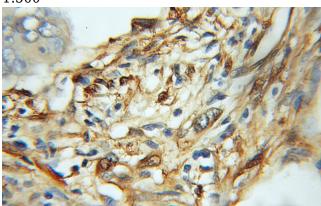

## **Antibody description**

Galectin-1 Rabbit Polyclonal antibody. Positive WB detected in human liver tissue, human heart tissue. Positive IHC detected in human colon cancer tissue, human lung cancer tissue. Observed molecular weight by Western-blot: 15 kDa

#### **Validations**

human liver tissue were subjected to SDS PAGE followed by western blot with Catalog No:110839(GAL1,LGALS1 antibody) at dilution of 1:500

Immunohistochemical of paraffin-embedded human colon cancer using Catalog No:110839(GAL1,LGALS1 antibody) at dilution of 1:100 (under 10x lens)