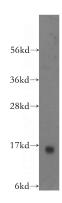

## **Antibody description**

Galectin-1 Rabbit Polyclonal antibody. Positive WB detected in human liver tissue, human heart tissue. Positive IHC detected in human colon cancer tissue, human lung cancer tissue. Observed molecular weight by Western-blot: 15 kDa

#### **Validations**

human liver tissue were subjected to SDS PAGE followed by western blot with Catalog No:110839(GAL1,LGALS1 antibody) at dilution of 1:500

Immunohistochemical of paraffin-embedded human colon cancer using Catalog No:110839(GAL1,LGALS1 antibody) at dilution of 1:100 (under 10x lens)