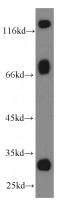

## Antibody description

Galc Rabbit Polyclonal antibody. Positive WB detected in mouse brain tissue, A375 cells. Positive IHC detected in human gliomas tissue. Observed molecular weight by Western-blot: 80kd,30kd

## Validations

mouse brain tissue were subjected to SDS PAGE followed by western blot with Catalog No:110832(Galc antibody) at dilution of 1:300

Immunohistochemical of paraffin-embedded human gliomas using Catalog No:110832(Galc antibody) at dilution of 1:50 (under 10x lens)