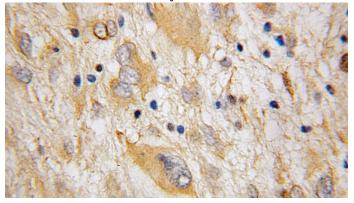

## Antibody description

Galc Rabbit Polyclonal antibody. Positive WB detected in mouse brain tissue, A375 cells. Positive IHC detected in human gliomas tissue. Observed molecular weight by Western-blot: 80kd,30kd

## Validations

mouse brain tissue were subjected to SDS PAGE followed by western blot with Catalog No:110832(Galc antibody) at dilution of 1:300

Immunohistochemical of paraffin-embedded human gliomas using Catalog No:110832(Galc antibody) at dilution of 1:50 (under 10x lens)