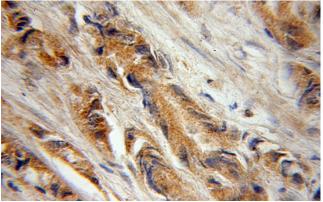

# **Antibody description**

Galc Rabbit Polyclonal antibody. Positive IHC detected in human prostate cancer. Positive WB detected in A375 cells, human brain tissue, human placenta tissue. Observed molecular weight by Western-blot: 50-55kd

### Validations

A375 cells were subjected to SDS PAGE followed by western blot with Catalog No:110831(Galc antibody) at dilution of 1:300

Immunohistochemical of paraffin-embedded human prostate cancer using Catalog No:110831(Galc antibody) at dilution of 1:50 (under 10x lens)