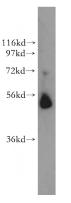

# **Antibody description**

Galc Rabbit Polyclonal antibody. Positive IHC detected in human prostate cancer. Positive WB detected in A375 cells, human brain tissue, human placenta tissue. Observed molecular weight by Western-blot: 50-55kd

### Validations

A375 cells were subjected to SDS PAGE followed by western blot with Catalog No:110831(Galc antibody) at dilution of 1:300

Immunohistochemical of paraffin-embedded human prostate cancer using Catalog No:110831(Galc antibody) at dilution of 1:50 (under 10x lens)