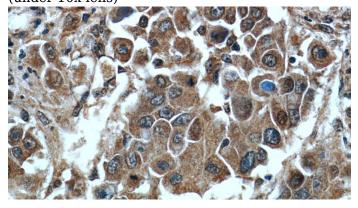

## **GAGE2D** antibody

Catalog Number: 110825

human liver cancer tissue slide using Catalog No:110825(GAGE2D Antibody) at dilution of 1:50 (under 10x lens)

Immunohistochemistry of paraffin-embedded human liver cancer tissue slide using Catalog No:110825(GAGE2D Antibody) at dilution of 1:50 (under 40x lens)