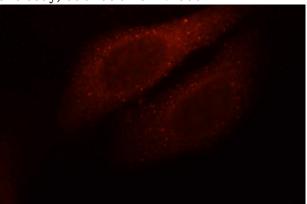

Immunofluorescent analysis of HepG2 cells, using GAGE2D antibody Catalog No:110825 at 1:25 dilution and Rhodamine-labeled goat anti-rabbit IgG (red).

Immunohistochemistry of paraffin-embedded