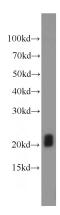

**Dilutions** 

Recommended Dilution:

WB: 1:500-1:5000

IHC: 1:20-1:200

IF: 1:10-1:100

**Validations** 

K-562 cells were subjected to SDS PAGE followed by western blot with Catalog No:110825(GAGE2D antibody) at dilution of 1:1000