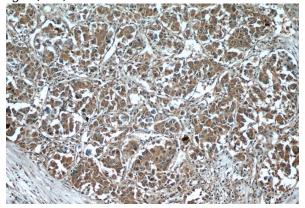

Immunofluorescent analysis of HepG2 cells, using GAGE2D antibody Catalog No:110825 at 1:25 dilution and Rhodamine-labeled goat anti-rabbit IgG (red).

Immunohistochemistry of paraffin-embedded

## **GAGE2D** antibody

Catalog Number: 110825

human liver cancer tissue slide using Catalog No:110825(GAGE2D Antibody) at dilution of 1:50 (under 10x lens)

Immunohistochemistry of paraffin-embedded human liver cancer tissue slide using Catalog No:110825(GAGE2D Antibody) at dilution of 1:50 (under 40x lens)