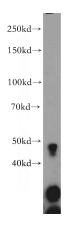

## **GADL1** antibody

Catalog Number: 110823

**Product name** 

GADL1 antibody

**Specificity** 

Human, Mouse, Rat; other species not tested.

**Antibody description** 

GADL1 Rabbit Polyclonal antibody. Positive IP detected in mouse brain tissue. Positive WB detected in mouse cerebellum tissue, human brain tissue. Observed molecular weight by Westernblot: 47 kDa

## **Validations**

mouse cerebellum tissue were subjected to SDS PAGE followed by western blot with Catalog No:110823(GADL1 antibody) at dilution of 1:300

IP Result of anti-GADL1 (IP:Catalog No:110823, 4ug; Detection:Catalog No:110823 1:300) with mouse brain tissue lysate 4000ug.