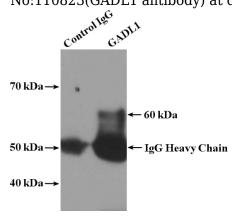

## **Validations**

mouse cerebellum tissue were subjected to SDS PAGE followed by western blot with Catalog No:110823(GADL1 antibody) at dilution of 1:300

IP Result of anti-GADL1 (IP:Catalog No:110823, 4ug; Detection:Catalog No:110823 1:300) with mouse brain tissue lysate 4000ug.