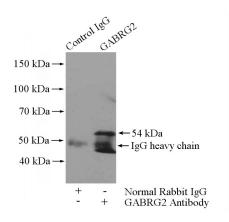

## **Validations**

IP Result of anti-GABRG2 (IP:Catalog No:110813, 4ug; Detection:Catalog No:110813 1:500) with mouse brain tissue lysate 4000ug.

IF result from Dr. Zuyuan Qian(Oregon Health & Science University).IF staining with Cy3. Fresh floating section at 40um, mouse cerebellum.