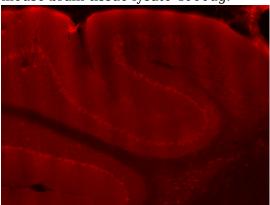

## **Validations**

IP Result of anti-GABRG2 (IP:Catalog No:110813, 4ug; Detection:Catalog No:110813 1:500) with mouse brain tissue lysate 4000ug.

IF result from Dr. Zuyuan Qian(Oregon Health & Science University).IF staining with Cy3. Fresh floating section at 40um, mouse cerebellum.