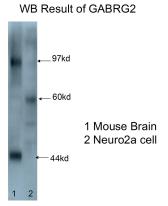

WB result from Dr. Zuyuan Qian(Oregon Health & Science University).anti-GABRG2(Catalog

## **GABRG2** antibody

Catalog Number: 110813

No:110813)