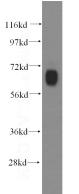

## **Antibody description**

GABRD Rabbit Polyclonal antibody. Positive WB detected in human brain tissue, HeLa cells, human kidney tissue. Observed molecular weight by Western-blot: 63-66kd

# Validations

human brain tissue were subjected to SDS PAGE followed by western blot with Catalog No:110811(GABRD antibody) at dilution of 1:500