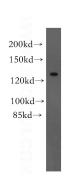

## **GABBR1** antibody

Catalog Number: 110803

**Product name** 

GABBR1 antibody

**Specificity** 

human, mouse, rat; other species not tested.

**Antibody description** 

GABBR1 Rabbit Polyclonal antibody. Positive WB detected in mouse brain tissue. Observed molecular weight by Western-blot: 130kd

**Dilutions** 

Recommended Dilution:

WB: 1:500-1:5000

**Validations** 

mouse brain tissue were subjected to SDS PAGE followed by western blot with Catalog No:110803(GABBR1 antibody) at dilution of 1:500