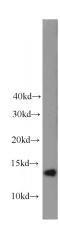

## Antibody description

GABARAPL2-Specific Rabbit Polyclonal antibody. Positive IHC detected in human heart tissue, human brain tissue. Positive FC detected in HepG2 cells. Positive WB detected in COLO 320 cells, human brain tissue, mouse brain tissue, mouse spleen tissue, PC-3 cells. Observed molecular weight by Western-blot: 14 kDa

#### **Validations**

COLO 320 cells were subjected to SDS PAGE followed by western blot with Catalog No:110802(GABARAPL2-Specific antibody) at dilution of 1:800

Immunohistochemical of paraffin-embedded human heart using Catalog No:110802(GABARAPL2-Specific antibody) at dilution of 1:50 (under 10x lens)