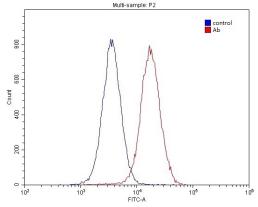

# **GABARAPL2-Specific antibody**

Catalog Number: 110802

No:110802(GABARAPL2-Specific antibody) at dilution of 1:50 (under 40x lens)

1X10^6 HepG2 cells were stained with 0.2ug GABARAPL2-Specific antibody (Catalog No:110802, red) and control antibody (blue). Fixed with 4% PFA blocked with 3% BSA (30 min). Alexa Fluor 488-congugated AffiniPure Goat Anti-Rabbit IgG(H+L) with dilution 1:1500.