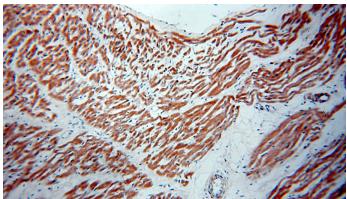

#### **Validations**

COLO 320 cells were subjected to SDS PAGE followed by western blot with Catalog No:110802(GABARAPL2-Specific antibody) at dilution of 1:800

Immunohistochemical of paraffin-embedded human heart using Catalog No:110802(GABARAPL2-Specific antibody) at dilution of 1:50 (under 10x lens)

Immunohistochemical of paraffin-embedded human heart using Catalog