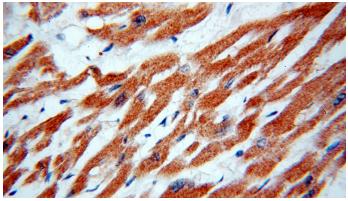

Immunohistochemical of paraffin-embedded human heart using Catalog

# **GABARAPL2-Specific antibody**

Catalog Number: 110802

No:110802(GABARAPL2-Specific antibody) at dilution of 1:50 (under 40x lens)

1X10^6 HepG2 cells were stained with 0.2ug GABARAPL2-Specific antibody (Catalog No:110802, red) and control antibody (blue). Fixed with 4% PFA blocked with 3% BSA (30 min). Alexa Fluor 488-congugated AffiniPure Goat Anti-Rabbit IgG(H+L) with dilution 1:1500.