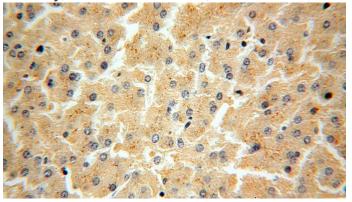

Immunohistochemical of paraffin-embedded human liver using Catalog No:110791(FUCA2 antibody) at dilution of 1:100 (under 40x lens)