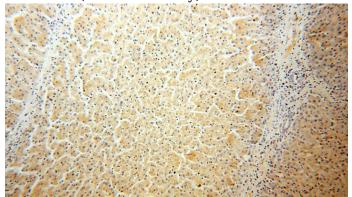

# Validations

human heart tissue were subjected to SDS PAGE followed by western blot with Catalog No:110791(FUCA2 antibody) at dilution of 1:500

Immunohistochemical of paraffin-embedded human liver using Catalog No:110791(FUCA2 antibody) at dilution of 1:100 (under 10x lens)