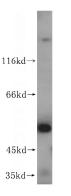

# Antibody description

FUCA2 Rabbit Polyclonal antibody. Positive WB detected in human heart tissue. Positive IHC detected in human liver tissue, human hepat°Cirrhosis tissue, human placenta tissue. Observed molecular weight by Western-blot: 54kd

# Validations

human heart tissue were subjected to SDS PAGE followed by western blot with Catalog No:110791(FUCA2 antibody) at dilution of 1:500

Immunohistochemical of paraffin-embedded human liver using Catalog No:110791(FUCA2 antibody) at dilution of 1:100 (under 10x lens)