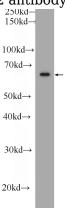

#### **Validations**

Immunohistochemical of paraffin-embedded human prostate cancer using Catalog No:110777(FRS2 antibody) at dilution of 1:50

(under 10x lens)

MCF-7 cells were subjected to SDS PAGE followed by western blot with Catalog No:110777(FRS2 Antibody) at dilution of 1:1000