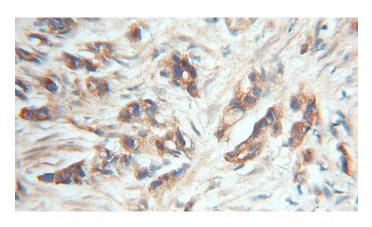

#### **Validations**

Immunohistochemical of paraffin-embedded human prostate cancer using Catalog No:110777(FRS2 antibody) at dilution of 1:50

(under 10x lens)

MCF-7 cells were subjected to SDS PAGE followed by western blot with Catalog No:110777(FRS2 Antibody) at dilution of 1:1000