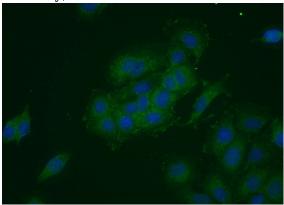

Immunofluorescent analysis of MCF-7 cells using Catalog No:110777(FRS2 Antibody) at dilution of

# $FRS2\ antibody$

Catalog Number: 110777

1:25 and Alexa Fluor 488-congugated AffiniPure

Goat Anti-Rabbit IgG(H+L)