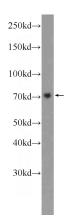

## **GAB2** antibody

Catalog Number: 110768

Product name

GAB2 antibody

**Specificity** 

Human, Mouse; other species not tested.

**Antibody description** 

GAB2 Rabbit Polyclonal antibody. Positive IHC detected in human breast cancer tissue, human tonsillitis tissue. Positive WB detected in MCF-7 cells, mouse spleen tissue. Observed molecular weight by Western-blot: 70-74 kDa

## **Validations**

MCF-7 cells were subjected to SDS PAGE followed by western blot with Catalog No:110768(GAB2 Antibody) at dilution of 1:600

Immunohistochemistry of paraffin-embedded human breast cancer tissue slide using Catalog No:110768(GAB2 Antibody) at dilution of 1:50 (under 40x lens)