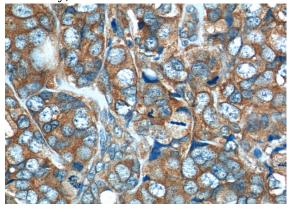

## **GAB2** antibody

Catalog Number: 110768

Product name

GAB2 antibody

**Specificity** 

Human, Mouse; other species not tested.

**Antibody description** 

GAB2 Rabbit Polyclonal antibody. Positive IHC detected in human breast cancer tissue, human tonsillitis tissue. Positive WB detected in MCF-7 cells, mouse spleen tissue. Observed molecular weight by Western-blot: 70-74 kDa

## **Validations**

MCF-7 cells were subjected to SDS PAGE followed by western blot with Catalog No:110768(GAB2 Antibody) at dilution of 1:600

Immunohistochemistry of paraffin-embedded human breast cancer tissue slide using Catalog No:110768(GAB2 Antibody) at dilution of 1:50 (under 40x lens)