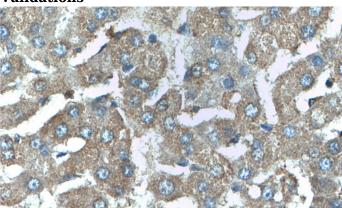

# **Antibody description**

G6PC3 Rabbit Polyclonal antibody. Positive IHC detected in human liver tissue.

## **Validations**

Immunohistochemistry of paraffin-embedded human liver tissue slide using Catalog No:110765(G6PC3 Antibody) at dilution of 1:200 (under 40x lens).