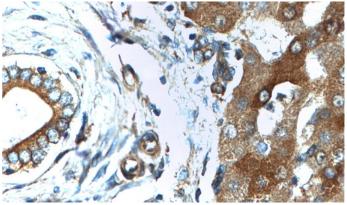

#### **Antibody description**

G6PC Rabbit Polyclonal antibody. Positive IHC detected in human liver tissue.

#### Validations

Immunohistochemistry of paraffin-embedded human liver tissue slide using Catalog No:110764(G6PC Antibody) at dilution of 1:200 (under 10x lens).

Immunohistochemistry of paraffin-embedded human liver tissue slide using Catalog No:110764(G6PC Antibody) at dilution of 1:200 (under 40x lens).