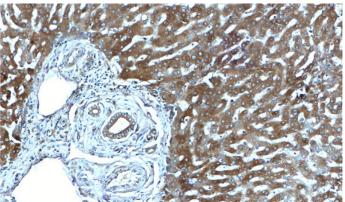

#### **Antibody description**

G6PC Rabbit Polyclonal antibody. Positive IHC detected in human liver tissue.

#### Validations

Immunohistochemistry of paraffin-embedded human liver tissue slide using Catalog No:110764(G6PC Antibody) at dilution of 1:200 (under 10x lens).

Immunohistochemistry of paraffin-embedded human liver tissue slide using Catalog No:110764(G6PC Antibody) at dilution of 1:200 (under 40x lens).