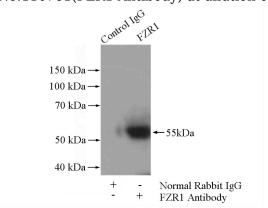

IP Result of anti-FZR1 (IP:Catalog No:110761, 4ug; Detection:Catalog No:110761 1:500) with mouse heart tissue lysate 3200ug.