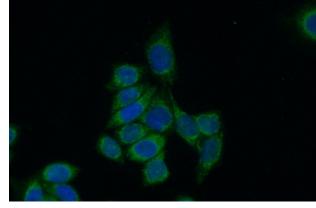

## FZR1 antibody

Catalog Number: 110761

Immunofluorescent analysis of (10% Formaldehyde) fixed HeLa cells using Catalog No:110761(FZR1 Antibody) at dilution of 1:50 and

Alexa Fluor 488-congugated AffiniPure Goat Anti-Rabbit IgG(H+L)