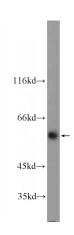

**Dilutions** 

Recommended Dilution:

WB: 1:200-1:2000

IP: 1:200-1:2000

IF: 1:50-1:500

**Validations** 

NIH/3T3 cells were subjected to SDS PAGE followed by western blot with Catalog No:110761(FZR1 Antibody) at dilution of 1:600