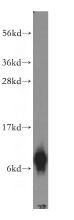

## Validations

COLO 320 cells were subjected to SDS PAGE followed by western blot with Catalog No:110755(FXYD3 antibody) at dilution of 1:400

Immunohistochemical of paraffin-embedded human lung using Catalog No:110755(FXYD3 antibody) at dilution of 1:100 (under 10x lens)

Immunohistochemical of paraffin-embedded human lung using Catalog No:110755(FXYD3