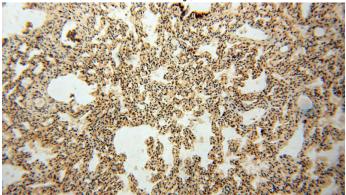

## FXYD3 antibody

Catalog Number: 110755

antibody) at dilution of 1:100 (under 40x lens)

IP Result of anti-FXYD3 (IP:Catalog No:110755, 4ug; Detection:Catalog No:110755 1:500) with COLO 320 cells lysate 2400ug.