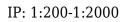

## Antibody description

FXYD3 Rabbit Polyclonal antibody. Positive IHC detected in human lung tissue. Positive WB detected in COLO 320 cells, A375 cells, SGC-7901 cells. Positive IP detected in COLO 320 cells. Observed molecular weight by Western-blot: 8 kDa

## FXYD3 antibody

Catalog Number: 110755

antibody) at dilution of 1:100 (under 40x lens)

IP Result of anti-FXYD3 (IP:Catalog No:110755, 4ug; Detection:Catalog No:110755 1:500) with COLO 320 cells lysate 2400ug.