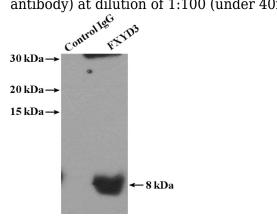

## Antibody description

FXYD3 Rabbit Polyclonal antibody. Positive IHC detected in human lung tissue. Positive WB detected in COLO 320 cells, A375 cells, SGC-7901 cells. Positive IP detected in COLO 320 cells. Observed molecular weight by Western-blot: 8 kDa

## Validations

COLO 320 cells were subjected to SDS PAGE followed by western blot with Catalog No:110755(FXYD3 antibody) at dilution of 1:400

Immunohistochemical of paraffin-embedded human lung using Catalog No:110755(FXYD3 antibody) at dilution of 1:100 (under 10x lens)