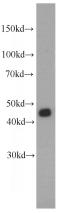

#### **Antibody description**

FUT6 Rabbit Polyclonal antibody. Positive IF detected in HeLa cells. Positive WB detected in HeLa cells. Observed molecular weight by Western-blot: 45-47 kDa

## IF: 1:20-1:200 Validations

HeLa cells were subjected to SDS PAGE followed by western blot with Catalog No:110748(FUT6 antibody) at dilution of 1:1500

Immunofluorescent analysis of (-20oc Ethanol) fixed HeLa cells using Catalog No:110748(FUT6 Antibody) at dilution of 1:50 and Alexa Fluor 488congugated AffiniPure Goat Anti-Rabbit IgG(H+L)