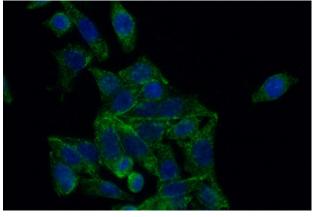

#### **Antibody description**

FUT6 Rabbit Polyclonal antibody. Positive IF detected in HeLa cells. Positive WB detected in HeLa cells. Observed molecular weight by Western-blot: 45-47 kDa

## IF: 1:20-1:200 Validations

HeLa cells were subjected to SDS PAGE followed by western blot with Catalog No:110748(FUT6 antibody) at dilution of 1:1500

Immunofluorescent analysis of (-20oc Ethanol) fixed HeLa cells using Catalog No:110748(FUT6 Antibody) at dilution of 1:50 and Alexa Fluor 488congugated AffiniPure Goat Anti-Rabbit IgG(H+L)