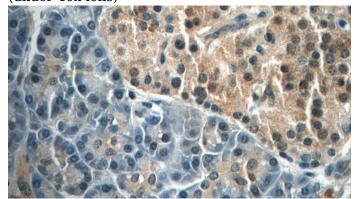

## FOXA2 antibody

Catalog Number: 110746

Immunohistochemistry of paraffin-embedded human liver cancer tissue slide using Catalog No:110746(FOXA2 Antibody) at dilution of 1:50 (under 40x lens)

Immunohistochemistry of paraffin-embedded human pancreas tissue slide using Catalog No:110746(FOXA2 Antibody) at dilution of 1:50 (under 40x lens)