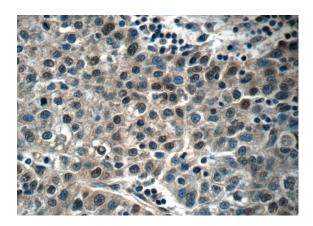

## FOXA2 antibody

Catalog Number: 110746

Immunohistochemistry of paraffin-embedded human liver cancer tissue slide using Catalog No:110746(FOXA2 Antibody) at dilution of 1:50 (under 40x lens)

Immunohistochemistry of paraffin-embedded human pancreas tissue slide using Catalog No:110746(FOXA2 Antibody) at dilution of 1:50 (under 40x lens)