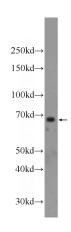

## **Validations**

HepG2 cells were subjected to SDS PAGE followed by western blot with Catalog No:110746(FOXA2 Antibody) at dilution of 1:1000

IP Result of anti-FOXA2 (IP:Catalog No:110746, 3ug; Detection:Catalog No:110746 1:300) with HepG2 cells lysate 1920ug.