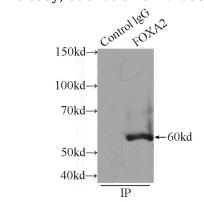

## **Validations**

HepG2 cells were subjected to SDS PAGE followed by western blot with Catalog No:110746(FOXA2 Antibody) at dilution of 1:1000

IP Result of anti-FOXA2 (IP:Catalog No:110746, 3ug; Detection:Catalog No:110746 1:300) with HepG2 cells lysate 1920ug.