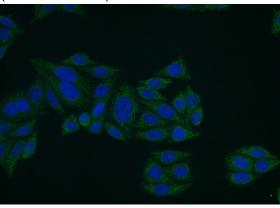

Immunofluorescent analysis of (-20oc Ethanol) fixed HepG2 cells using Catalog No:110746(FOXA2 Antibody) at dilution of 1:50 and Alexa Fluor 488-congugated AffiniPure Goat Anti-Rabbit IgG(H+L)