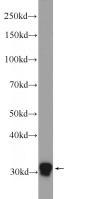

## **Antibody description**

FOSL2 Rabbit Polyclonal antibody. Positive WB detected in MCF-7 cells, Jurkat cells, PC-3 cells. Observed molecular weight by Western-blot: 31 kDa

# Validations

MCF-7 cells were subjected to SDS PAGE followed by western blot with Catalog No:110744(FOSL2 Antibody) at dilution of 1:300