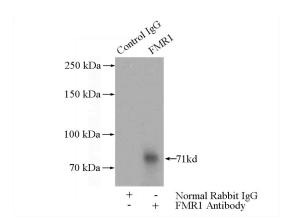

## FMR1 antibody

Catalog Number: 110732

IP Result of anti-FMR1 (IP:Catalog No:110732, 4ug; Detection:Catalog No:110732 1:1000) with HeLa cells lysate 2800ug.

Immunofluorescent analysis of HepG2 cells using Catalog No:110732(FMR1 Antibody) at dilution of 1:25 and Rhodamine-Goat anti-Rabbit IgG