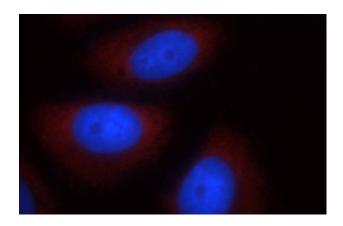

## FMR1 antibody

Catalog Number: 110732

IP Result of anti-FMR1 (IP:Catalog No:110732, 4ug; Detection:Catalog No:110732 1:1000) with HeLa cells lysate 2800ug.

Immunofluorescent analysis of HepG2 cells using Catalog No:110732(FMR1 Antibody) at dilution of 1:25 and Rhodamine-Goat anti-Rabbit IgG