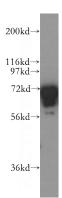

**Dilutions** 

Recommended Dilution:

WB: 1:500-1:5000

IP: 1:500-1:5000

IHC: 1:20-1:200

IF: 1:10-1:100

**Validations** 

K-562 cells were subjected to SDS PAGE followed by western blot with Catalog No:110732(FMR1 antibody) at dilution of 1:500