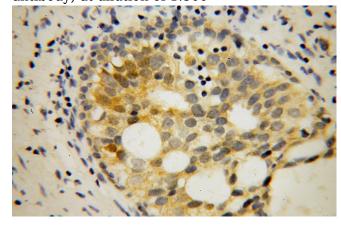

Immunohistochemical of paraffin-embedded human gliomas using Catalog No:110732(FMR1 antibody) at dilution of 1:100 (under 40x lens)