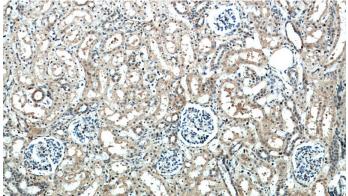

#### **Validations**

mouse kidney tissue were subjected to SDS PAGE followed by western blot with Catalog

No:110721(FZD10 antibody) at dilution of 1:800

Immunohistochemical of paraffin-embedded human kidney using Catalog No:110721(FZD10 antibody) at dilution of 1:100 (under 10x lens)