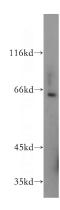

# **Antibody description**

Frizzled 10 Rabbit Polyclonal antibody. Positive WB detected in mouse kidney tissue, HeLa cells. Positive IHC detected in human kidney tissue. Observed molecular weight by Western-blot: 65 kDa

#### **Validations**

mouse kidney tissue were subjected to SDS PAGE followed by western blot with Catalog

No:110721(FZD10 antibody) at dilution of 1:800

Immunohistochemical of paraffin-embedded human kidney using Catalog No:110721(FZD10 antibody) at dilution of 1:100 (under 10x lens)