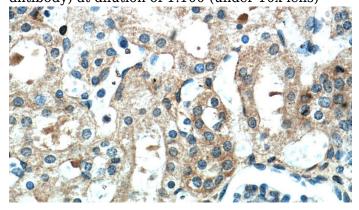

Immunohistochemical of paraffin-embedded human kidney using Catalog No:110721(FZD10 antibody) at dilution of 1:100 (under 40x lens)