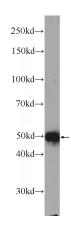

Antibody description

FOXRED1 Rabbit Polyclonal antibody. Positive WB detected in HeLa cells, HepG2 cells. Observed molecular weight by Western-blot: 30 kDa, 50 kDa

**Preparation** 

This antibody was obtained by immunization of FOXRED1 recombinant protein (Accession Number: NM\_017547). Purification method: Antigen affinity purified.

**Applications** 

ELISA, WB

**Dilutions** 

Recommended Dilution:

WB: 1:200-1:1000

**Validations** 

HeLa cells were subjected to SDS PAGE followed by western blot with Catalog No:110716(FOXRED1 Antibody) at dilution of 1:300