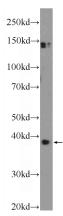

# **Antibody description**

FOXR2 Rabbit Polyclonal antibody. Positive WB detected in SH-SY5Y cells. Positive IF detected in SH-SY5Y cells. Observed molecular weight by Western-blot: 38 kDa

### **Dilutions**

Recommended Dilution:

WB: 1:200-1:1000

IF: 1:50-1:500 **Validations** 

SH-SY5Y cells were subjected to SDS PAGE followed by western blot with Catalog No:110715(FOXR2 Antibody) at dilution of 1:300