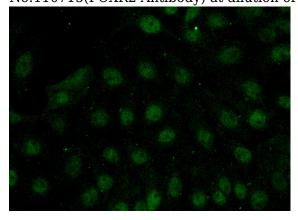

Immunofluorescent analysis of (-20oc Acetone) fixed SH-SY5Y cells using Catalog No:110715(FOXR2 Antibody) at dilution of 1:50 and Alexa Fluor 488-congugated AffiniPure Goat Anti-Rabbit IgG(H+L)