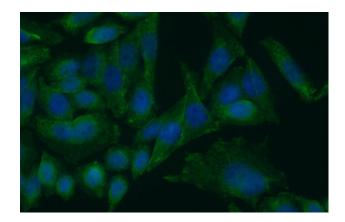

## FOXP3 antibody

Catalog Number: 110711

Immunofluorescent analysis of (10% Formaldehyde) fixed HeLa cells using Catalog No:110711(FOXP3 Antibody) at dilution of 1:50 and Alexa Fluor 488-congugated AffiniPure Goat Anti-Rabbit IgG(H+L)