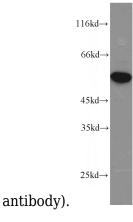

**Dilutions** 

Recommended Dilution:

WB: 1:500-1:5000

IP: 1:500-1:5000

IF: 1:20-1:200

**Validations** 

WB results of Catalog No:110711(FOXP3

HeLa cells were subjected to SDS PAGE followed by western blot with Catalog No:110711(FOXP3 antibody) at dilution of 1:2000