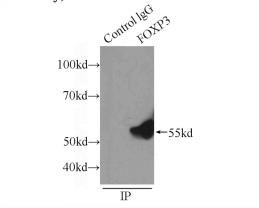

IP Result of anti-FOXP3 (IP:Catalog No:110711, 3ug; Detection:Catalog No:110711 1:1000) with HeLa cells lysate 1840ug.