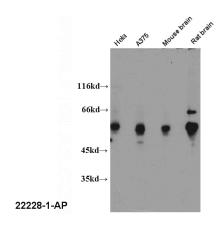

**Dilutions** 

Recommended Dilution:

WB: 1:500-1:5000

IP: 1:500-1:5000

IF: 1:20-1:200

**Validations** 

WB results of Catalog No:110711(FOXP3

HeLa cells were subjected to SDS PAGE followed by western blot with Catalog No:110711(FOXP3 antibody) at dilution of 1:2000