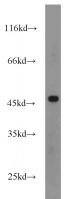

#### **Antibody description**

FOXP3 Rabbit Polyclonal antibody. Positive WB detected in HEK-293 cells, A375 cells, HeLa cells, RAW264.7 cells. Observed molecular weight by Western-blot: 47-50 kDa

# Validations

HEK-293 cells were subjected to SDS PAGE followed by western blot with Catalog No:110710(FOXP3 antibody) at dilution of 1:1000