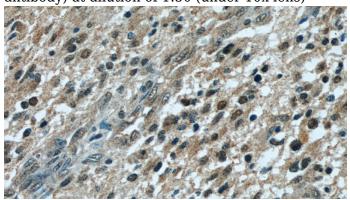

Immunohistochemical of paraffin-embedded human gliomas using Catalog No:110707(FOXO6 antibody) at dilution of 1:50 (under 10x lens)

Immunohistochemical of paraffin-embedded human gliomas using Catalog No:110707(FOXO6

## FOXO6 antibody

Catalog Number: 110707

antibody) at dilution of 1:50 (under 40x lens)

IP Result of anti-FOXO6 (IP:Catalog No:110707, 3ug; Detection:Catalog No:110707 1:300) with mouse brain tissue lysate 4000ug.