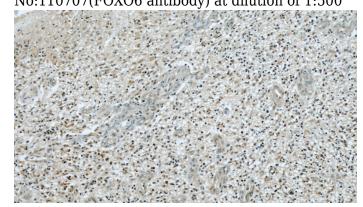

Immunohistochemical of paraffin-embedded human gliomas using Catalog No:110707(FOXO6 antibody) at dilution of 1:50 (under 10x lens)

Immunohistochemical of paraffin-embedded human gliomas using Catalog No:110707(FOXO6