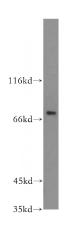

**Dilutions** 

Recommended Dilution:

WB: 1:200-1:2000

IP: 1:200-1:1000

IHC: 1:20-1:200

**Validations** 

mouse brain tissue were subjected to SDS PAGE followed by western blot with Catalog No:110707(FOXO6 antibody) at dilution of 1:500