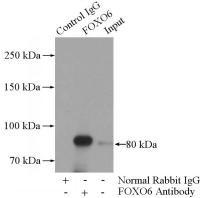

## FOXO6 antibody

Catalog Number: 110707

antibody) at dilution of 1:50 (under 40x lens)

IP Result of anti-FOXO6 (IP:Catalog No:110707, 3ug; Detection:Catalog No:110707 1:300) with mouse brain tissue lysate 4000ug.