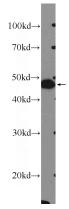

## FOXL2-Specific antibody

Catalog Number: 110701

**Product name** 

FOXL2-Specific antibody

**Specificity** 

Human, Mouse, Rat; other species not tested.

**Antibody description** 

FOXL2-Specific Rabbit Polyclonal antibody. Positive WB detected in mouse ovary tissue. Observed molecular weight by Western-blot: 49 kDa

**Dilutions** 

Recommended Dilution:

WB: 1:200-1:1000

**Validations** 

mouse ovary tissue were subjected to SDS PAGE followed by western blot with Catalog No:110701(FOXL2-Specific Antibody) at dilution of 1:300