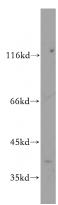

## FOXH1-Specific antibody

Catalog Number: 110698

**Product name** 

FOXH1-Specific antibody

**Specificity** 

human, mouse, rat; other species not tested.

**Antibody description** 

FOXH1-Specific Rabbit Polyclonal antibody. Positive WB detected in mouse liver tissue. Observed molecular weight by Western-blot: 40-44kd

**Dilutions** 

**Recommended Dilution:** 

WB: 1:200-1:1000

**Validations** 

mouse liver tissue were subjected to SDS PAGE followed by western blot with Catalog No:110698(FOXH1-Specific antibody) at dilution of 1:300