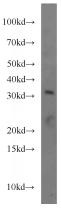

## FOXE3 antibody

Catalog Number: 110696

**Product name** 

FOXE3 antibody

**Specificity** 

Human, Mouse; other species not tested.

**Antibody description** 

FOXE3 Rabbit Polyclonal antibody. Positive WB detected in HepG2 cells, A375 cells, L02 cells. Observed molecular weight by Western-blot: 30-35kd

## **Validations**

HepG2 cells were subjected to SDS PAGE followed by western blot with Catalog No:110696(FOXE3 antibody) at dilution of 1:300