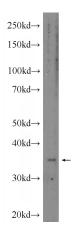

## **Antibody description**

FOXB1 Rabbit Polyclonal antibody. Positive WB detected in HepG2 cells, mouse liver tissue. Observed molecular weight by Western-blot: 35 kDa

#### **Validations**

HepG2 cells were subjected to SDS PAGE followed by western blot with Catalog No:110691(FOXB1

Antibody) at dilution of 1:300

mouse liver tissue were subjected to SDS PAGE followed by western blot with Catalog No:110691(FOXB1 Antibody) at dilution of 1:300