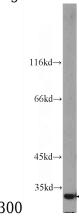

## **Antibody description**

FOXB1 Rabbit Polyclonal antibody. Positive WB detected in HepG2 cells, mouse liver tissue. Observed molecular weight by Western-blot: 35 kDa

#### **Validations**

HepG2 cells were subjected to SDS PAGE followed by western blot with Catalog No:110691(FOXB1

Antibody) at dilution of 1:300

mouse liver tissue were subjected to SDS PAGE followed by western blot with Catalog No:110691(FOXB1 Antibody) at dilution of 1:300