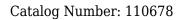

## Antibody description

FKBP6 Rabbit Polyclonal antibody. Positive WB detected in human testis tissue. Positive IHC detected in human testis. Observed molecular weight by Western-blot: 36kd

## IHC: 1:20-1:200 Validations

human testis tissue were subjected to SDS PAGE followed by western blot with Catalog No:110678(FKBP6 antibody) at dilution of 1:300

Immunohistochemical of paraffin-embedded human testis using Catalog No:110678(FKBP6 antibody) at dilution of 1:100 (under 10x lens)