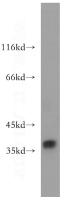

## IHC: 1:20-1:200 Validations

human testis tissue were subjected to SDS PAGE followed by western blot with Catalog No:110678(FKBP6 antibody) at dilution of 1:300

Immunohistochemical of paraffin-embedded human testis using Catalog No:110678(FKBP6 antibody) at dilution of 1:100 (under 10x lens)