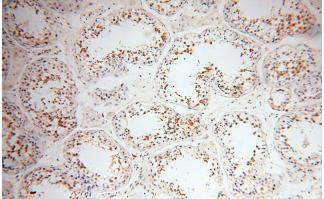

Immunohistochemical of paraffin-embedded human testis using Catalog No:110678(FKBP6 antibody) at dilution of 1:100 (under 40x lens)