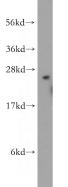

#### **Antibody description**

FKBP3 Rabbit Polyclonal antibody. Positive WB detected in HeLa cells, A431 cells, human brain tissue, PC-3 cells. Observed molecular weight by Western-blot: 25kd

## Validations

HeLa cells were subjected to SDS PAGE followed by western blot with Catalog No:110674(FKBP3 antibody) at dilution of 1:500