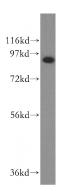

## **Antibody description**

Filensin Rabbit Polyclonal antibody. Positive IF detected in Hela cells. Positive WB detected in HepG2 cells. Observed molecular weight by Western-blot: 94kd

### **Dilutions**

Recommended Dilution:

WB: 1:200-1:2000

IF: 1:10-1:100 **Validations** 

HepG2 cells were subjected to SDS PAGE followed by western blot with Catalog No:110665(BFSP1 antibody) at dilution of 1:500