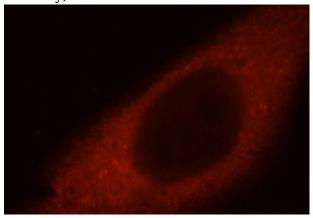

## **Antibody description**

Filensin Rabbit Polyclonal antibody. Positive IF detected in Hela cells. Positive WB detected in HepG2 cells. Observed molecular weight by Western-blot: 94kd

Immunofluorescent analysis of Hela cells, using BFSP1 antibody Catalog No:110665 at 1:25 dilution and Rhodamine-labeled goat anti-rabbit IgG (red).