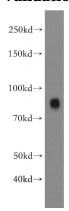

## Fibulin-1 antibody

Catalog Number: 110662

Product name

Fibulin-1 antibody

**Specificity** 

Human, Mouse, Rat; other species not tested.

**Antibody description** 

Fibulin-1 Rabbit Polyclonal antibody. Positive WB detected in human brain tissue, human placenta tissue. Observed molecular weight by Westernblot: 72-74kd

## **Validations**

human brain tissue were subjected to SDS PAGE followed by western blot with Catalog No:110662(FBLN1 antibody) at dilution of 1:500