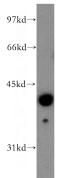

## **Antibody description**

Fibromodulin Rabbit Polyclonal antibody. Positive WB detected in human liver tissue. Observed molecular weight by Western-blot: 43 kDa

# Validations

human liver tissue were subjected to SDS PAGE followed by western blot with Catalog No:110658(FMOD antibody) at dilution of 1:400