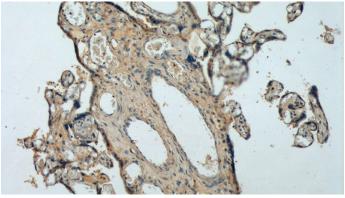

## Antibody description

fibrillin 2-Specific Rabbit Polyclonal antibody. Positive WB detected in human brain tissue, HepG2 cells, L02 cells, mouse lung tissue. Positive IHC detected in human placenta tissue. Observed molecular weight by Western-blot: 290 kDa,160 kDa

## Validations

human brain tissue were subjected to SDS PAGE followed by western blot with Catalog No:110655(FBN2-Specific antibody) at dilution of 1:500

Immunohistochemistry of paraffin-embedded human placenta tissue slide using Catalog No:110655(FBN2-Specific Antibody) at dilution of 1:100 (under 10x lens).