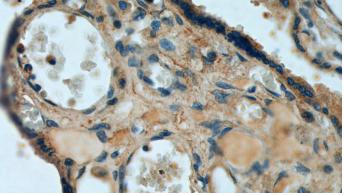

Immunohistochemistry of paraffin-embedded human placenta tissue slide using Catalog

Catalog Number: 110655

No:110655(FBN2-Specific Antibody) at dilution of 1:

1:100 (under 40x lens).