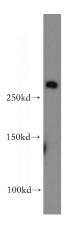

## Antibody description

fibrillin 2-Specific Rabbit Polyclonal antibody. Positive WB detected in human brain tissue, HepG2 cells, L02 cells, mouse lung tissue. Positive IHC detected in human placenta tissue. Observed molecular weight by Western-blot: 290 kDa,160 kDa

## Validations

human brain tissue were subjected to SDS PAGE followed by western blot with Catalog No:110655(FBN2-Specific antibody) at dilution of 1:500

Immunohistochemistry of paraffin-embedded human placenta tissue slide using Catalog No:110655(FBN2-Specific Antibody) at dilution of 1:100 (under 10x lens).