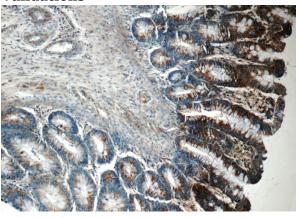

# **Antibody description**

FIBCD1 Rabbit Polyclonal antibody. Positive IHC detected in human colon tissue.

## **Validations**

Immunohistochemistry of paraffin-embedded human colon tissue slide using Catalog No:110653(FIBCD1 Antibody) at dilution of 1:50 (under 10x lens)

Immunohistochemistry of paraffin-embedded human colon tissue slide using Catalog No:110653(FIBCD1 Antibody) at dilution of 1:50 (under 40x lens)