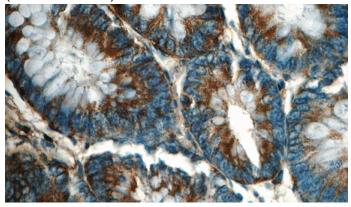

# **Antibody description**

FIBCD1 Rabbit Polyclonal antibody. Positive IHC detected in human colon tissue.

## **Validations**

Immunohistochemistry of paraffin-embedded human colon tissue slide using Catalog No:110653(FIBCD1 Antibody) at dilution of 1:50 (under 10x lens)

Immunohistochemistry of paraffin-embedded human colon tissue slide using Catalog No:110653(FIBCD1 Antibody) at dilution of 1:50 (under 40x lens)