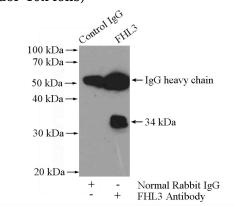

# FHL3 antibody

Catalog Number: 110651

Immunohistochemical of paraffin-embedded human ovary tumor using Catalog No:110651(FHL3 antibody) at dilution of 1:50

(under 40x lens)

IP Result of anti-FHL3 (IP:Catalog No:110651, 4ug; Detection:Catalog No:110651 1:500) with K-562 cells lysate 1200ug.