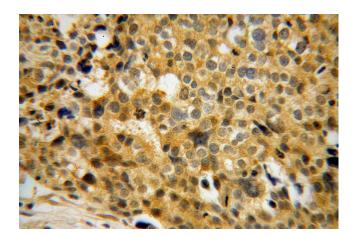

# FHL3 antibody

Catalog Number: 110651

Immunohistochemical of paraffin-embedded human ovary tumor using Catalog No:110651(FHL3 antibody) at dilution of 1:50

(under 40x lens)

IP Result of anti-FHL3 (IP:Catalog No:110651, 4ug; Detection:Catalog No:110651 1:500) with K-562 cells lysate 1200ug.