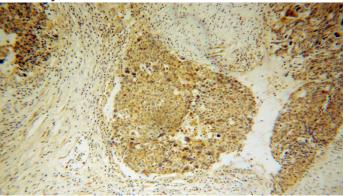

# Validations

K-562 cells were subjected to SDS PAGE followed by western blot with Catalog No:110651(FHL3 antibody) at dilution of 1:500

Immunohistochemical of paraffin-embedded human ovary tumor using Catalog No:110651(FHL3 antibody) at dilution of 1:50 (under 10x lens)