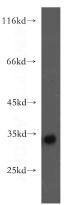

# Validations

K-562 cells were subjected to SDS PAGE followed by western blot with Catalog No:110651(FHL3 antibody) at dilution of 1:500

Immunohistochemical of paraffin-embedded human ovary tumor using Catalog No:110651(FHL3 antibody) at dilution of 1:50 (under 10x lens)