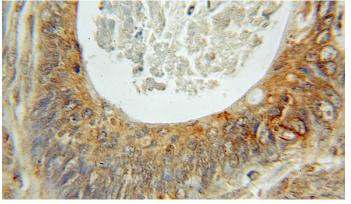

## Antibody description

Fhl1 Rabbit Polyclonal antibody. Positive WB detected in human heart tissue. Positive IHC detected in human ovary tumor tissue. Observed molecular weight by Western-blot: 32 kDa

Immunohistochemical of paraffin-embedded human ovary tumor using Catalog No:110648(Fhl1 antibody) at dilution of 1:50 (under 10x lens)