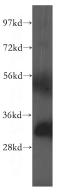

## Antibody description

Fhl1 Rabbit Polyclonal antibody. Positive WB detected in human heart tissue. Positive IHC detected in human ovary tumor tissue. Observed molecular weight by Western-blot: 32 kDa

# Dilutions

**Recommended Dilution:** 

WB: 1:500-1:5000

IHC: 1:20-1:200 Validations

human heart tissue were subjected to SDS PAGE followed by western blot with Catalog No:110648(Fhl1 antibody) at dilution of 1:300