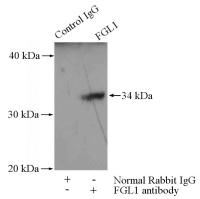

**Antibody description** 

FGL1 Rabbit Polyclonal antibody. Positive IHC detected in human liver tissue, human brain tissue, human kidney tissue, human lung tissue, human ovary tissue, human placenta tissue, human skin tissue. Positive IP detected in HeLa cells. Positive WB detected in HeLa cells, HepG2 cells, human liver tissue, mouse thymus tissue. Observed molecular weight by Western-blot: 34kd,68kd