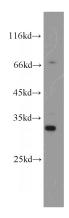

**Dilutions** 

Recommended Dilution:

WB: 1:200-1:2000

IP: 1:200-1:2000

IHC: 1:20-1:200

**Validations** 

HeLa cells were subjected to SDS PAGE followed by western blot with Catalog No:110644(FGL1 antibody) at dilution of 1:500