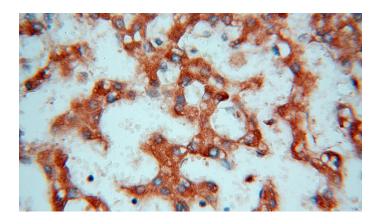

## FGL1 antibody

Catalog Number: 110644

Immunohistochemical of paraffin-embedded human liver using Catalog No:110644(FGL1 antibody) at dilution of 1:100 (under 10x lens)

Immunohistochemical of paraffin-embedded human liver using Catalog No:110644(FGL1 antibody) at dilution of 1:100 (under 40x lens)