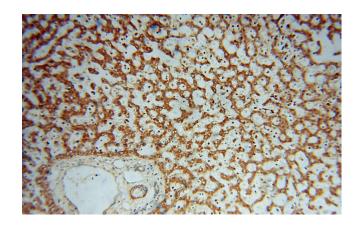

## FGL1 antibody

Catalog Number: 110644

Immunohistochemical of paraffin-embedded human liver using Catalog No:110644(FGL1 antibody) at dilution of 1:100 (under 10x lens)

Immunohistochemical of paraffin-embedded human liver using Catalog No:110644(FGL1 antibody) at dilution of 1:100 (under 40x lens)