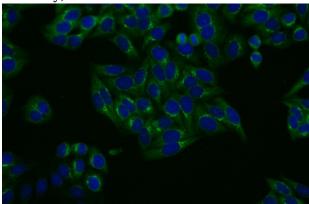

# **Antibody description**

FGFR2 Rabbit Polyclonal antibody. Positive WB detected in A549 cells, A431 cells, HeLa cells, HepG2 cells, SGC-7901 cells. Positive IF detected in HepG2 cells. Observed molecular weight by Western-blot: 120 kDa,85-92 kDa

#### **Validations**

A549 cells were subjected to SDS PAGE followed by western blot with Catalog No:110642(FGFR2 antibody) at dilution of 1:300

Immunofluorescent analysis of HepG2 cells using Catalog No:110642(FGFR2 Antibody) at dilution of 1:25 and Alexa Fluor 488-congugated AffiniPure Goat Anti-Rabbit IgG(H+L)