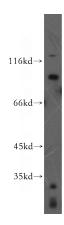

# **Antibody description**

FGFR2 Rabbit Polyclonal antibody. Positive WB detected in A549 cells, A431 cells, HeLa cells, HepG2 cells, SGC-7901 cells. Positive IF detected in HepG2 cells. Observed molecular weight by Western-blot: 120 kDa,85-92 kDa

#### **Validations**

A549 cells were subjected to SDS PAGE followed by western blot with Catalog No:110642(FGFR2 antibody) at dilution of 1:300

Immunofluorescent analysis of HepG2 cells using Catalog No:110642(FGFR2 Antibody) at dilution of 1:25 and Alexa Fluor 488-congugated AffiniPure Goat Anti-Rabbit IgG(H+L)