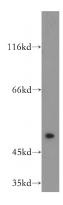

# **Antibody description**

FGFR1OP Rabbit Polyclonal antibody. Positive WB detected in mouse heart tissue. Positive IHC detected in human lymphoma tissue. Observed molecular weight by Western-blot: 50kd

### **Validations**

mouse heart tissue were subjected to SDS PAGE followed by western blot with Catalog No:110640(FGFR1OP antibody) at dilution of 1:800

Immunohistochemical of paraffin-embedded human lymphoma using Catalog No:110640(FGFR1OP antibody) at dilution of 1:50 (under 10x lens)