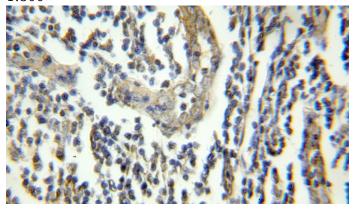

# **Antibody description**

FGFR1OP Rabbit Polyclonal antibody. Positive WB detected in mouse heart tissue. Positive IHC detected in human lymphoma tissue. Observed molecular weight by Western-blot: 50kd

### **Validations**

mouse heart tissue were subjected to SDS PAGE followed by western blot with Catalog No:110640(FGFR1OP antibody) at dilution of 1:800

Immunohistochemical of paraffin-embedded human lymphoma using Catalog No:110640(FGFR1OP antibody) at dilution of 1:50 (under 10x lens)