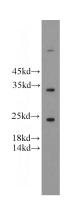

# **Antibody description**

FGF8 Rabbit Polyclonal antibody. Positive WB detected in HeLa cells, L02 cells. Positive IHC detected in human breast cancer tissue. Observed molecular weight by Western-blot: 23 kDa

#### **Validations**

HeLa cells were subjected to SDS PAGE followed by western blot with Catalog No:110636(FGF8 antibody) at dilution of 1:500

Immunohistochemical of paraffin-embedded human breast cancer using Catalog No:110636(FGF8 antibody) at dilution of 1:50 (under 10x lens)