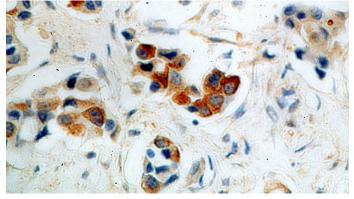

Immunohistochemical of paraffin-embedded human breast cancer using Catalog No:110636(FGF8 antibody) at dilution of 1:50 (under 40x lens)