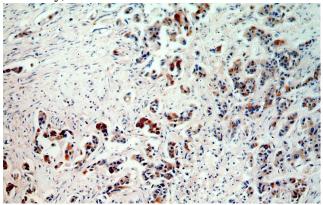

#### **Validations**

HeLa cells were subjected to SDS PAGE followed by western blot with Catalog No:110636(FGF8 antibody) at dilution of 1:500

Immunohistochemical of paraffin-embedded human breast cancer using Catalog No:110636(FGF8 antibody) at dilution of 1:50 (under 10x lens)