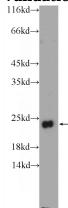

## **FEV antibody**

Catalog Number: 110625

**Product name** 

FEV antibody

**Specificity** 

Human, Mouse; other species not tested.

**Antibody description** 

FEV Rabbit Polyclonal antibody. Positive WB detected in fetal human brain tissue, mouse brain tissue. Observed molecular weight by Westernblot: 25 kDa

**Dilutions** 

**Recommended Dilution:** 

WB: 1:500-1:5000

**Validations** 

fetal human brain tissue were subjected to SDS PAGE followed by western blot with Catalog No:110625(FEV Antibody) at dilution of 1:1000