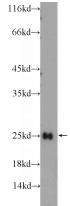

## **FEV antibody**

Catalog Number: 110625

**Product name** 

FEV antibody

**Specificity** 

Human, Mouse; other species not tested.

**Antibody description** 

FEV Rabbit Polyclonal antibody. Positive WB detected in fetal human brain tissue, mouse brain tissue. Observed molecular weight by Westernblot: 25 kDa

mouse brain tissue were subjected to SDS PAGE followed by western blot with Catalog No:110625(FEV Antibody) at dilution of 1:1000