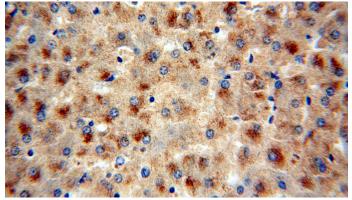

Immunohistochemical of paraffin-embedded human liver using Catalog No:110624(fetuin-B antibody) at dilution of 1:50 (under 10x lens)

Immunohistochemical of paraffin-embedded human liver using Catalog No:110624(fetuin-B antibody) at dilution of 1:50 (under 40x lens)