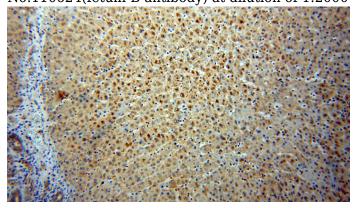

Immunohistochemical of paraffin-embedded human liver using Catalog No:110624(fetuin-B antibody) at dilution of 1:50 (under 10x lens)

Immunohistochemical of paraffin-embedded human liver using Catalog No:110624(fetuin-B antibody) at dilution of 1:50 (under 40x lens)