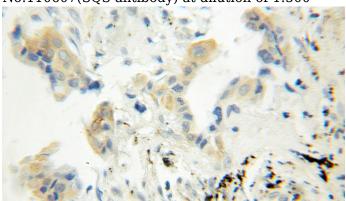

#### **Validations**

COLO 320 cells were subjected to SDS PAGE followed by western blot with Catalog No:110607(SQS antibody) at dilution of 1:500

Immunohistochemical of paraffin-embedded human lung cancer using Catalog No:110607(SQS antibody) at dilution of 1:100 (under 40x lens)