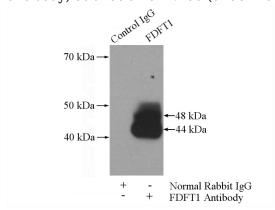

IP Result of anti-SQS (IP:Catalog No:110607, 4ug; Detection:Catalog No:110607 1:500) with COLO

# FDFT1 antibody

Catalog Number: 110607

320 cells lysate 2400ug.