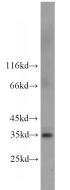

#### Antibody description

FcRn-Specific Rabbit Polyclonal antibody. Positive WB detected in human placenta tissue, human liver tissue. Observed molecular weight by Western-blot: 35 kDa

# Validations

human placenta tissue were subjected to SDS PAGE followed by western blot with Catalog No:110606(FCGRT-Specific antibody) at dilution of 1:300